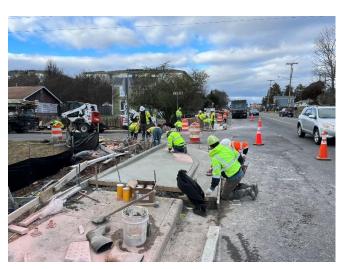

## Work Performed from January 2<sup>nd</sup> – January 12<sup>th</sup>

Sidewalks, curbs, and gutters were removed and reconstructed at the intersection of Douglas Street and Grant Avenue and at the west corners of the intersections between Grant Avenue and Prince William Street

Stormwater utility lines were installed beneath the northbound lanes of Grant Avenue near Byrd Drive and beneath the entrance to *Carniceria El Barrio* at 9644 Grant Avenue.

Traffic signals at the intersection of Byrd Drive, Bartow Street, and Grant Avenue were removed during nighttime work.